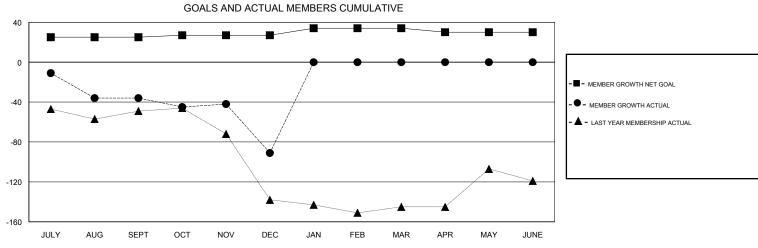

## MONTHLY MEMBERSHIP PROGRESS REPORT

District 35 N

Results as of: 12/31/2017

## STACEY JONES **LOCATION FLORIDA GMT CA** Clubs Members RESULTS FOR 2017-2018 RESULTS FOR 2017-2018 NEW CLUB GOAL NEW CLUBS DROPPED CLUBS MEMBER GROWTH NET MEMBER GROWTH DROPPED QUARTER QUARTER GOAL ACTUAL MEMBERS ACTUAL (including transfers) 0 0 25 24 56 JULY/AUG/SEPT JULY/AUG/SEPT 0 2 63 109 OCT/NOV/DEC OCT/NOV/DEC 0 0 0 7 0 0 JAN/FEB/MAR JAN/FEB/MAR 0 0 0 0 0 APR/MAY/JUNE APR/MAY/JUNE